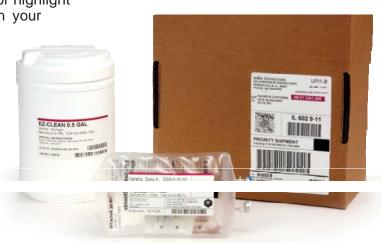

### The flexibility to print color visual cues on demand

Print color labels on demand using Zebra's patented, exclusive IQ Color direct thermal ink technology, and any Zebra® thermal printer. IQ Color enables you to create visual cues or highlight important information—and do it as needed—within your current label format. This innovative technology provides a flexible, efficient and accurate alternative to such methods as using preprinted color thermal media, laser or ink jet printing, separate color labels, or color markers.

## **Customized to your needs**

During label manufacturing, Zebra applies up to four invisible ink colors to the zones you designate. Your printer heat-activates the ink to make select colors visible as your application requires. It can reveal the color in the form of shapes, text, graphics or reverse images.

# Take a cue from color with IQ Color.

Typical color-cue applications include:

- Healthcare: Lab, specimen, pharmacy labeling—prioritize orders
- Transportation & Logistics: instructions for sortation, inventory management, shipping (e.g., RUSH)
- Manufacturing: quality control, work in process
- Retail: shelf labels—highlight sales or product attributes